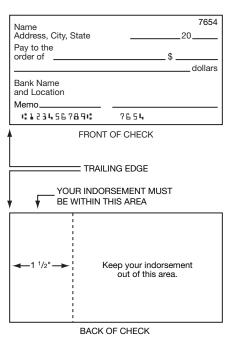

To ensure that your check or share draft is processed without delay, you must indorse it (sign it on the back) in a specific area. Your entire indorsement (whether a signature or a stamp) along with any other indorsement information (e.g. additional indorsements, ID information, driver's license number, etc.) must fall within 1½" of the "trailing edge" of a check. Indorsements must be made in blue or black ink, so that they are readable.

As you look at the front of a check, the "trailing edge" is the left edge. When you flip the check over, be sure to keep all indorsement information within 11/2" of that edge.

It is important that you confine the indorsement information to this area since the remaining blank space will be used by others in the processing of the check to place additional needed indorsements and information. You agree that you will indemnify, defend, and hold us harmless for any loss, liability, damage or expense that occurs because your indorsement, another indorsement or information you have printed on the back of the check obscures our indorsement.