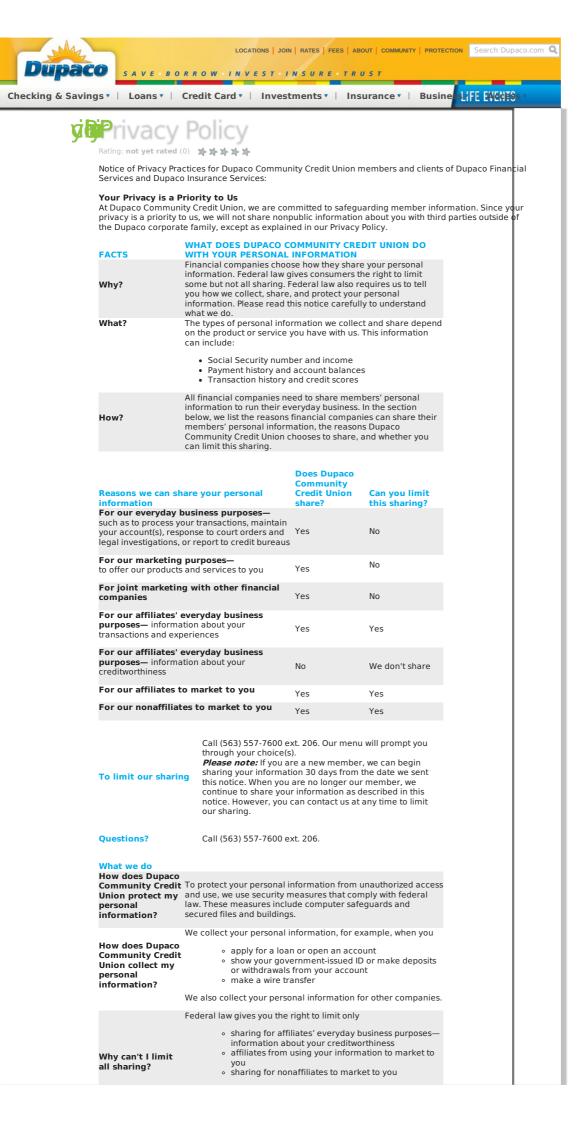

|                                                                              | What happens<br>when I limit<br>sharing for an<br>account I hold<br>jointly with<br>someone else?                                                                                                                                                        | rights to li                                                                                                                                                                                                                               | s and individual companies<br>mit sharing.<br>ces will apply to everyone o |                                                                                                  |