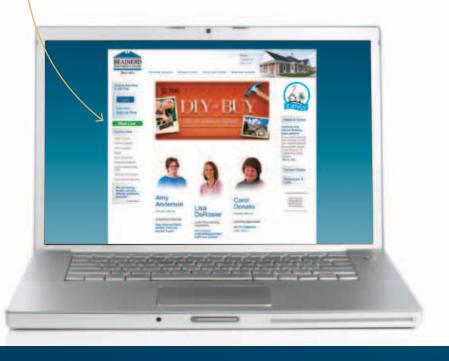

#### Personal Service – Even Online!

At brainerdsavings.com, you'll find an array of information and tools, but we still want to talk with you and provide answers to your questions and concerns. Welcome WorkFace, our web technology partner that keeps things personal.

WorkFace enables our online visitors to contact us 24/7 even though a response may not be received until the next business day. So, if you are checking your accounts at 2am and have a question, just click the green button CHAT LIVE, located on the left side of every page. Choose which BSL employee you would like to chat with. Forgot their name? Just choose their picture. If the person is not online, you can still leave them a message. It's so much easier than opening your email program.

Our goal is to put a human face to your experience on our website.